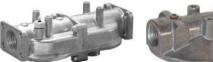

**Filter Heads** 

| #TP12075   | 3/4" Filter Head | \$39.50  |
|------------|------------------|----------|
| #TP12100   | 1" Filter Head   | \$40.00  |
| #TP50150   | 1 1/2" Head      | \$85.00  |
| 1 1/2" Hea | ad Dual Head     | \$189.00 |