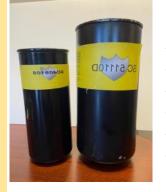

### Water Removing Filters

**Remove Water - -**

Large Water Holding Capacity. Diesel, Gas and Hydraulic Fluid, one filter for all applications. Makes training and inventory easy!

- - Prevent Freeze Ups

| #RF45   | 4" x 5" Filter  | \$34.75  |
|---------|-----------------|----------|
| #RF45C  | Case of 12      | \$417.00 |
| #RF49   | 4" x 9" Filter  | \$49.50  |
| #RF49C  | Case of 12      | \$594.00 |
| #RF511  | 5" x 11" Filter | \$98.75  |
| #RF511C | Case of 6       | \$592.50 |